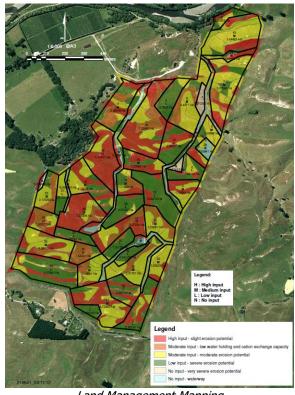

Land Management Mapping

Specialists in Community Discharges, Land Treatment and Nutrient Management

Managing land in an efficient and sustainable way requires strategic planning. We can work with you to provide:

#### **Land Management**

- Soil mapping, testing and sampling
- Nutrient status
- Drainage assessments (soil moisture, infiltration rates)
- Nutrient Management/ Land Management Plans