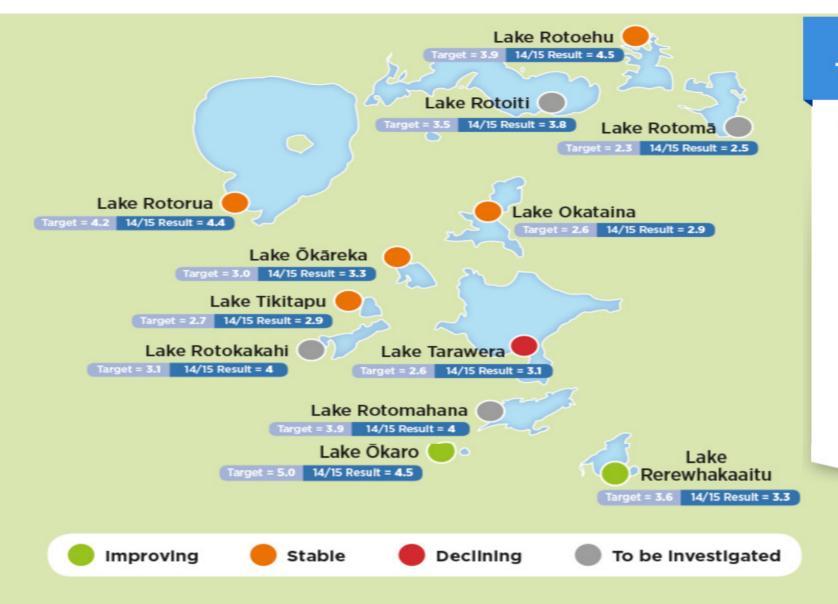

### The Te Arawa Rotorua Lakes

#### The Jewel in the Crown

12 lakes
Mostly water filled calderas
Holiday destinations since 1840's

#### Rotorua Te Arawa Lakes

#### SELECT A LAKE BELOW

Rotorua

Rotoiti

Tarawera

Rotoma

Okareka

Okaro

Rerewhakaaitu

Rotoehu

Rotokakahi

Okataina

Rotomahana

Tikitapu