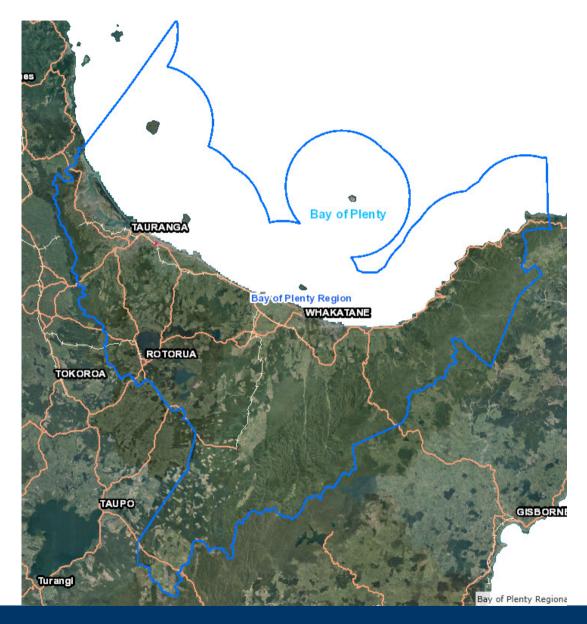

## The Bay of Plenty story

**Land Treatment Collective 2016** 

### Tauranga Harbour

#### Where the World goes on holiday

- NZ's 5<sup>th</sup> largest city
- 78 cruise ships during the 2015/2016 summer
- Mt Maunganui beach has been awarded New Zealand's Best Beach for the third year in a row, 2nd place in the South Pacific, and 25th best beach in the world!
- 2400 sunshine hours each year