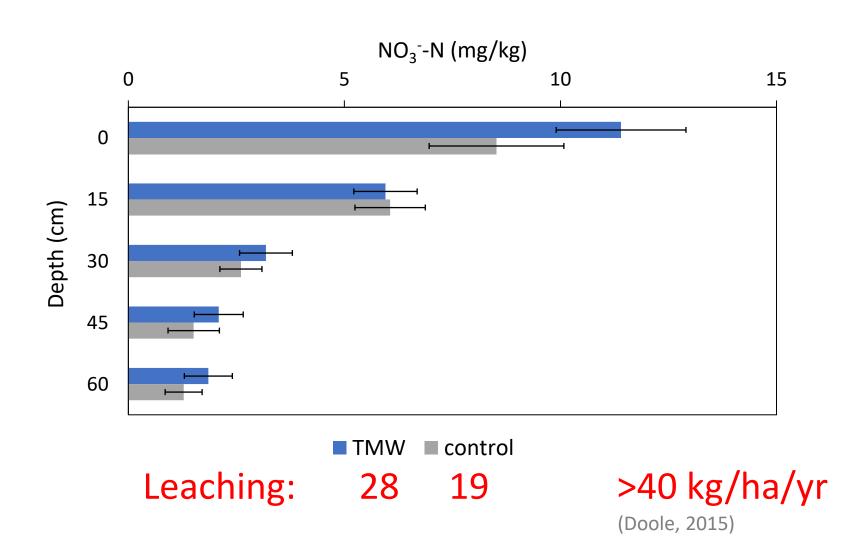

3C |
| 1W | 2W | 3W |
| 3C | 2C | 1C |
| 3W | 2W | 1W |
| 1C | 3C | 2C |

C: control

W: TMW irrigation 1,2,3: vegetation type M: mixed vegetation

## 2015 - 2021







# Elements applied with wastewater

| Element | Application (kg/ha/yr) |
|---------|------------------------|
| N       | 200                    |
| Р       | 110                    |
| K       | 220                    |
| S       | 250                    |
| Ca      | 590                    |
| Mg      | 190                    |
| Zn      | 1.7                    |
| Cu      | 0.4                    |
| Cd      | <0.01                  |
| Na      | 950                    |

#### Wastewater increases native plant growth



# Phosphorus accumulates in the topsoil





#### Nitrate leaching lower than from grazed pasture



#### Sodium leaches – soil structure not impaired



# THE POT field trial







#### Wastewater increases native plant biomass





## Weed control trial



#### Best survival and health with CombiGuard







# Lysimeters







## 2019 - 2021







# Soil and plant sampling







## Conclusions





#### Acknowledgements











Freshwater Improvement Fund