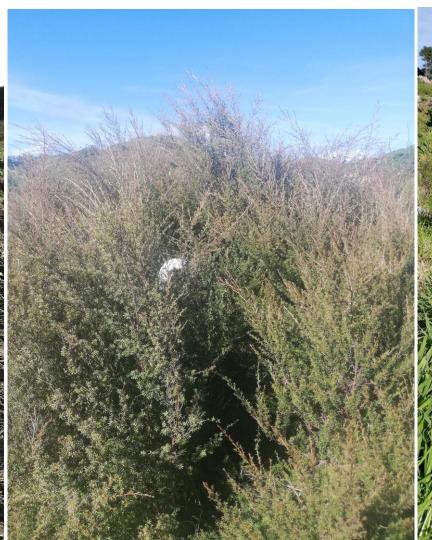

#### Wastewater increases native plant growth

#### Wastewater increases native plant biomass