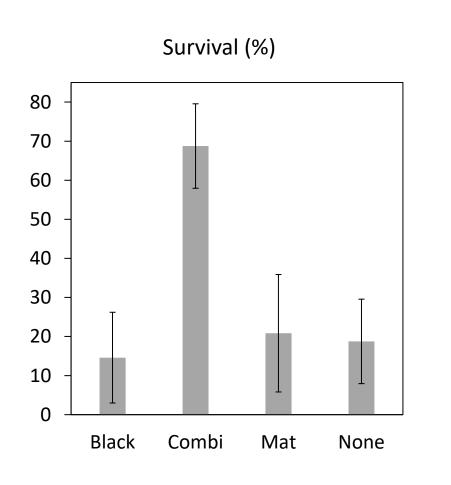

Element | Application (kg/ha/yr) |
|---------|------------------------|
| N       | 200                    |
| Р       | 110                    |
| K       | 220                    |
| S       | 250                    |
| Ca      | 590                    |
| Mg      | 190                    |
| Zn      | 1.7                    |
| Cu      | 0.4                    |
| Cd      | <0.01                  |
| Na      | 950                    |

#### Wastewater increases native plant growth



# Phosphorus accumulates in the topsoil





#### Nitrate leaching lower than from grazed pasture



#### Sodium leaches – soil structure not impaired



# THE POT field trial







#### Wastewater increases native plant biomass





## Weed control trial



#### Best survival and health with CombiGuard







# Lysimeters







## 2019 - 2021







# Soil and plant sampling







## Conclusions





#### Acknowledgements











Freshwater Improvement Fund