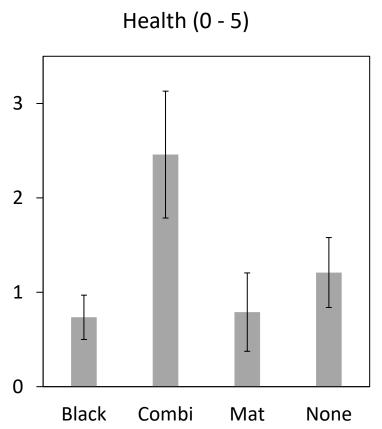

lement | Application (kg/ha/yr) |
|---------|------------------------|
| N       | 200                    |
| Р       | 110                    |
| K       | 220                    |
| S       | 250                    |
| Ca      | 590                    |
| Mg      | 190                    |
| Zn      | 1.7                    |
| Cu      | 0.4                    |
| Cd      | <0.01                  |
| Na      | 950                    |

#### Wastewater increases native plant growth



# Phosphorus accumulates in the topsoil





#### Nitrate leaching lower than from grazed pasture



#### Sodium leaches – soil structure not impaired



# THE POT field trial







#### Wastewater increases native plant biomass





## Weed control trial



#### Best survival and health with CombiGuard







# Lysimeters







## 2019 - 2021







# Soil and plant sampling







## Conclusions





#### Acknowledgements











Freshwater Improvement Fund