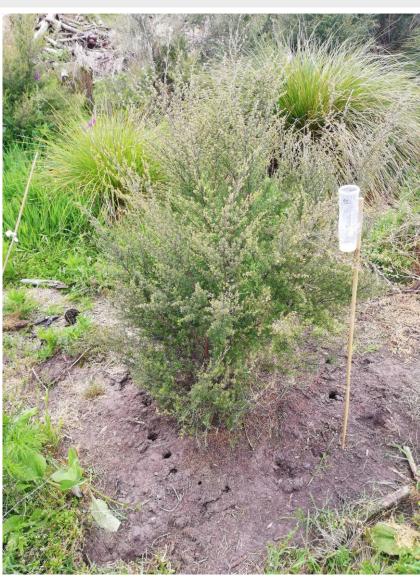

#### Wastewater increases native plant growth

#### Wastewater increases native plant biomass