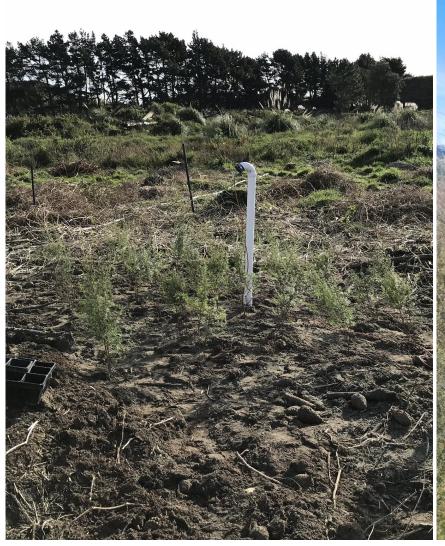

#### Duvauchelle field trial

| МС | МС | МС |
|----|----|----|
| 3W | 2W | 1W |
| 1C | 3C | 2C |
| 2W | 3W | 1W |
| 2C | 1C | 3C |
| 1W | 2W | 3W |
| 3C | 2C | 1C |
| 3W | 2W | 1W |
| 1C | 3C | 2C |

C: control

W: TMW irrigation 1,2,3: vegetation type M: mixed vegetation

## 2015 - 2021

#### Wastewater increases native plant growth