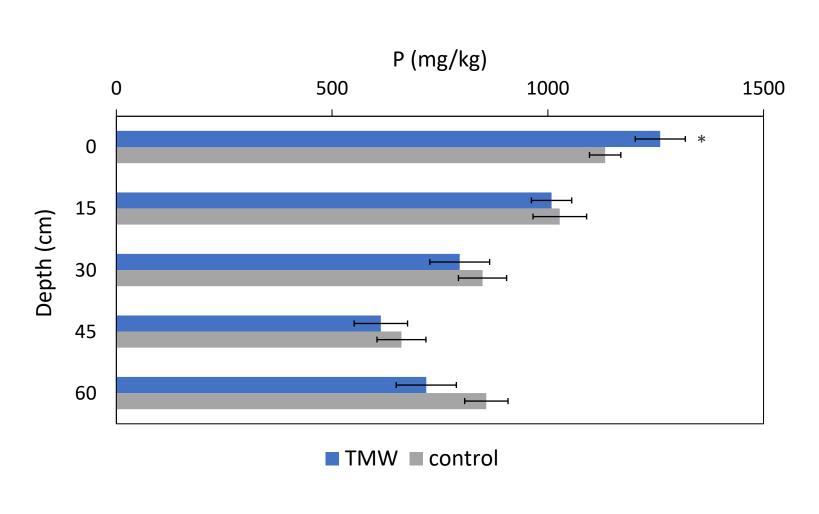

| 2W | 1W |
| 1C | 3C | 2C |
| 2W | 3W | 1W |
| 2C | 1C | 3C |
| 1W | 2W | 3W |
| 3C | 2C | 1C |
| 3W | 2W | 1W |
| 1C | 3C | 2C |

C: control

W: TMW irrigation 1,2,3: vegetation type M: mixed vegetation

## 2015 - 2021







# Elements applied with wastewater

| Element | Application (kg/ha/yr) |
|---------|------------------------|
| N       | 200                    |
| Р       | 110                    |
| K       | 220                    |
| S       | 250                    |
| Ca      | 590                    |
| Mg      | 190                    |
| Zn      | 1.7                    |
| Cu      | 0.4                    |
| Cd      | <0.01                  |
| Na      | 950                    |

#### Wastewater increases native plant growth



# Phosphorus accumulates in the topsoil





#### Nitrate leaching lower than from grazed pasture



#### Sodium leaches – soil structure not impaired



# THE POT field trial







#### Wastewater increases native plant biomass





## Weed control trial



#### Best survival and health with CombiGuard







# Lysimeters







## 2019 - 2021







# Soil and plant sampling







## Conclusions





#### Acknowledgements











Freshwater Improvement Fund