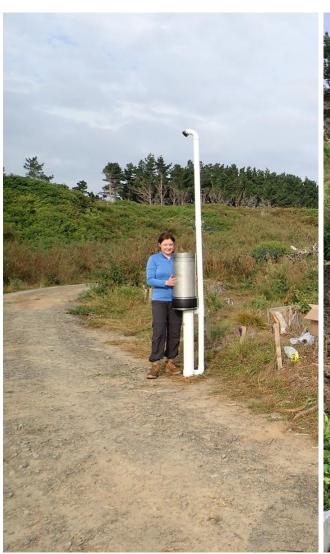

on (kg/ha/yr) |
|---------|------------------------|
| N       | 200                    |
| Р       | 110                    |
| K       | 220                    |
| S       | 250                    |
| Ca      | 590                    |
| Mg      | 190                    |
| Zn      | 1.7                    |
| Cu      | 0.4                    |
| Cd      | <0.01                  |
| Na      | 950                    |

#### Wastewater increases native plant growth



# Phosphorus accumulates in the topsoil





#### Nitrate leaching lower than from grazed pasture



#### Sodium leaches – soil structure not impaired



# THE POT field trial







#### Wastewater increases native plant biomass





## Weed control trial



#### Best survival and health with CombiGuard







# Lysimeters







## 2019 - 2021







# Soil and plant sampling







## Conclusions





#### Acknowledgements











Freshwater Improvement Fund