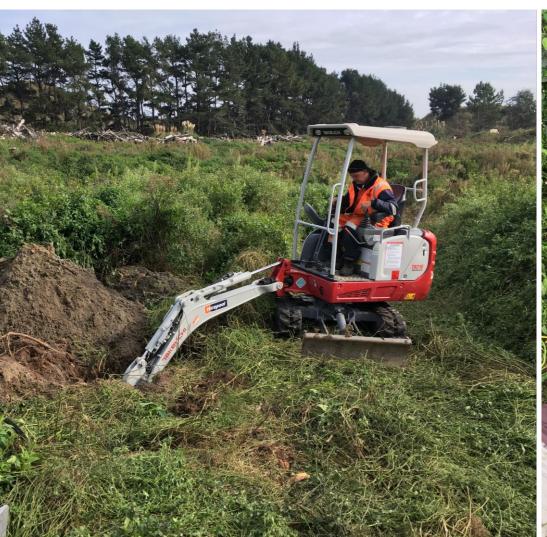

(kg/ha/yr) |
|---------|------------------------|
| N       | 200                    |
| Р       | 110                    |
| K       | 220                    |
| S       | 250                    |
| Ca      | 590                    |
| Mg      | 190                    |
| Zn      | 1.7                    |
| Cu      | 0.4                    |
| Cd      | <0.01                  |
| Na      | 950                    |

#### Wastewater increases native plant growth



# Phosphorus accumulates in the topsoil





#### Nitrate leaching lower than from grazed pasture



#### Sodium leaches – soil structure not impaired



# THE POT field trial







#### Wastewater increases native plant biomass





## Weed control trial



#### Best survival and health with CombiGuard







# Lysimeters







## 2019 - 2021







# Soil and plant sampling







## Conclusions





#### Acknowledgements











Freshwater Improvement Fund