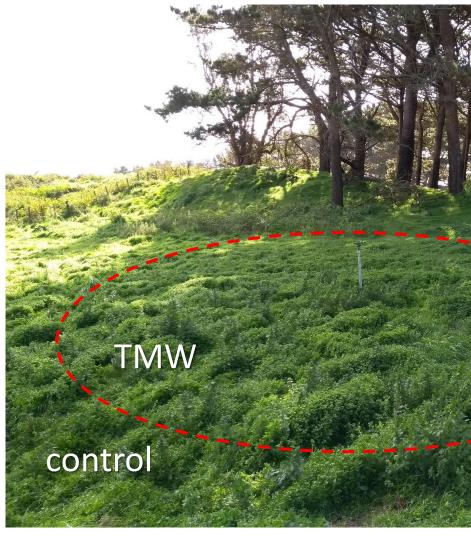

ed vegetation

## 2015 - 2021







# Elements applied with wastewater

| Element | Application (kg/ha/yr) |
|---------|------------------------|
| N       | 200                    |
| Р       | 110                    |
| K       | 220                    |
| S       | 250                    |
| Ca      | 590                    |
| Mg      | 190                    |
| Zn      | 1.7                    |
| Cu      | 0.4                    |
| Cd      | <0.01                  |
| Na      | 950                    |

#### Wastewater increases native plant growth



# Phosphorus accumulates in the topsoil





#### Nitrate leaching lower than from grazed pasture



#### Sodium leaches – soil structure not impaired



# THE POT field trial







#### Wastewater increases native plant biomass





## Weed control trial



#### Best survival and health with CombiGuard







# Lysimeters







## 2019 - 2021







# Soil and plant sampling







## Conclusions





#### Acknowledgements











Freshwater Improvement Fund