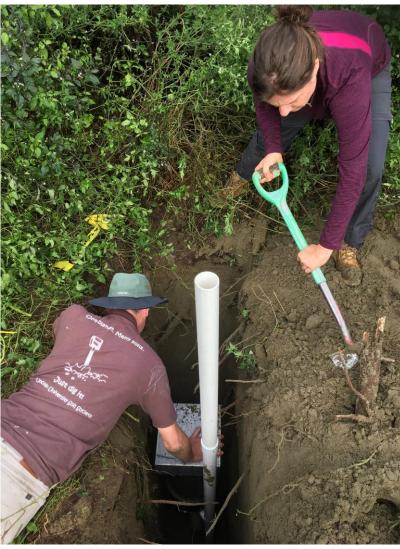

kg/ha/yr) |
|---------|------------------------|
| N       | 200                    |
| Р       | 110                    |
| K       | 220                    |
| S       | 250                    |
| Ca      | 590                    |
| Mg      | 190                    |
| Zn      | 1.7                    |
| Cu      | 0.4                    |
| Cd      | <0.01                  |
| Na      | 950                    |

#### Wastewater increases native plant growth



# Phosphorus accumulates in the topsoil





#### Nitrate leaching lower than from grazed pasture



#### Sodium leaches – soil structure not impaired



# THE POT field trial







#### Wastewater increases native plant biomass





## Weed control trial



#### Best survival and health with CombiGuard







# Lysimeters







## 2019 - 2021







# Soil and plant sampling







## Conclusions





#### Acknowledgements











Freshwater Improvement Fund