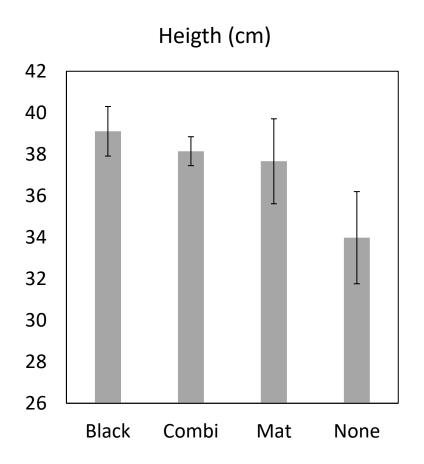

ment | Application (kg/ha/yr) |
|---------|------------------------|
| N       | 200                    |
| Р       | 110                    |
| K       | 220                    |
| S       | 250                    |
| Ca      | 590                    |
| Mg      | 190                    |
| Zn      | 1.7                    |
| Cu      | 0.4                    |
| Cd      | <0.01                  |
| Na      | 950                    |

#### Wastewater increases native plant growth



# Phosphorus accumulates in the topsoil





#### Nitrate leaching lower than from grazed pasture



#### Sodium leaches – soil structure not impaired



# THE POT field trial







#### Wastewater increases native plant biomass





## Weed control trial



#### Best survival and health with CombiGuard







# Lysimeters







## 2019 - 2021







# Soil and plant sampling







## Conclusions





#### Acknowledgements











Freshwater Improvement Fund