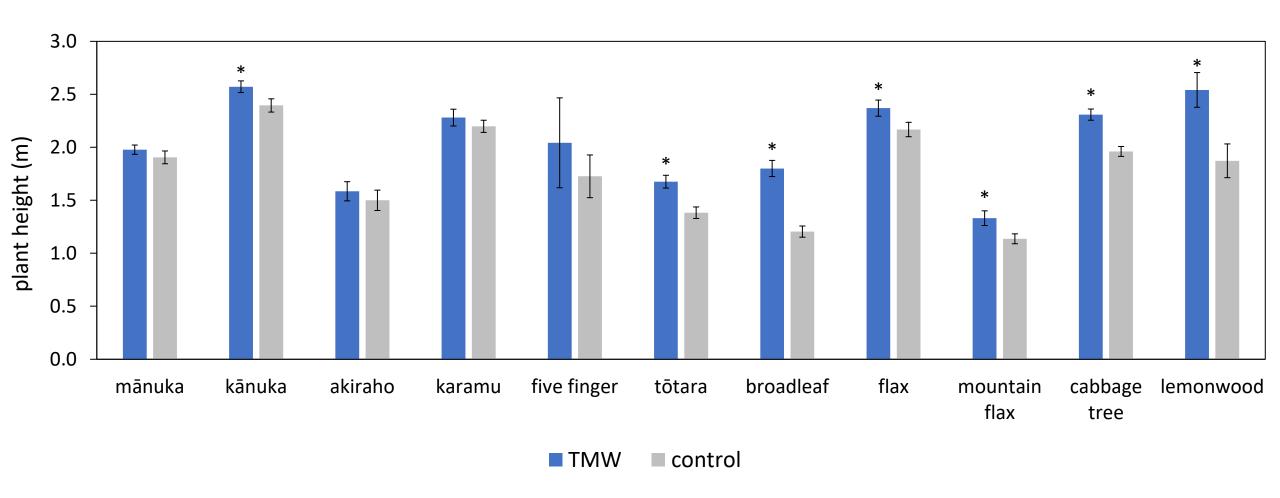

l



| МС | МС | МС |
|----|----|----|
| 3W | 2W | 1W |
| 1C | 3C | 2C |
| 2W | 3W | 1W |
| 2C | 1C | 3C |
| 1W | 2W | 3W |
| 3C | 2C | 1C |
| 3W | 2W | 1W |
| 1C | 3C | 2C |

C: control

W: TMW irrigation 1,2,3: vegetation type M: mixed vegetation

## 2015 - 2021







# Elements applied with wastewater

| Element | Application (kg/ha/yr) |
|---------|------------------------|
| N       | 200                    |
| Р       | 110                    |
| K       | 220                    |
| S       | 250                    |
| Ca      | 590                    |
| Mg      | 190                    |
| Zn      | 1.7                    |
| Cu      | 0.4                    |
| Cd      | <0.01                  |
| Na      | 950                    |

#### Wastewater increases native plant growth



# Phosphorus accumulates in the topsoil





#### Nitrate leaching lower than from grazed pasture



#### Sodium leaches – soil structure not impaired



# THE POT field trial







#### Wastewater increases native plant biomass





## Weed control trial



#### Best survival and health with CombiGuard







# Lysimeters







## 2019 - 2021







# Soil and plant sampling







## Conclusions





#### Acknowledgements











Freshwater Improvement Fund