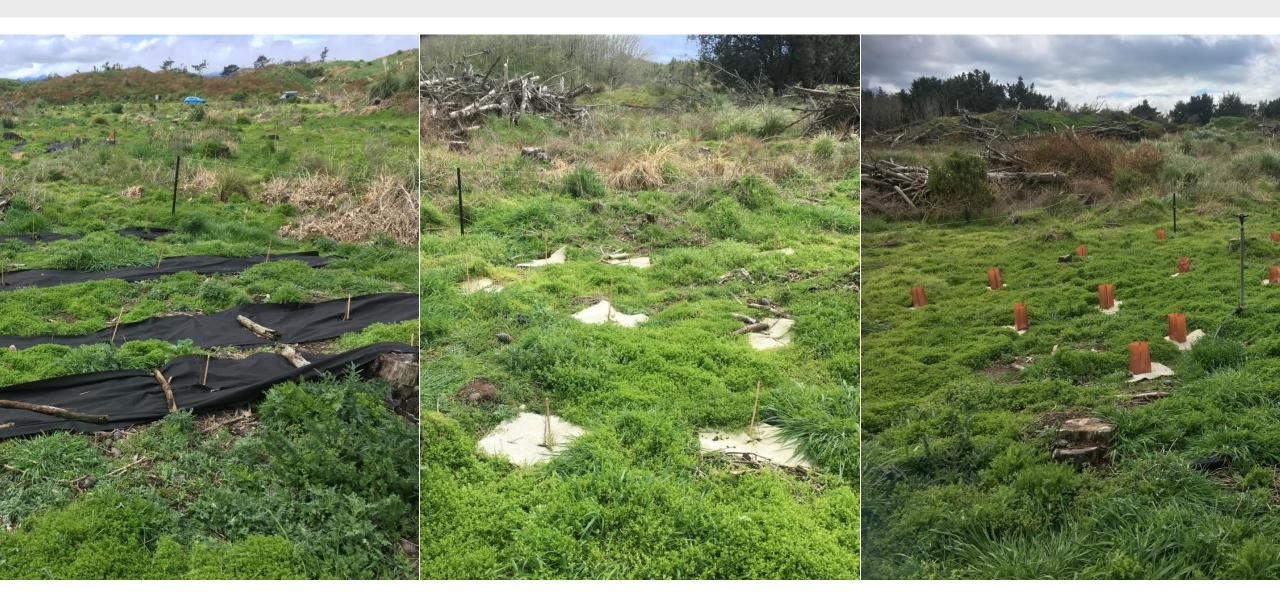

2021







# Elements applied with wastewater

| Element | Application (kg/ha/yr) |
|---------|------------------------|
| N       | 200                    |
| Р       | 110                    |
| K       | 220                    |
| S       | 250                    |
| Ca      | 590                    |
| Mg      | 190                    |
| Zn      | 1.7                    |
| Cu      | 0.4                    |
| Cd      | <0.01                  |
| Na      | 950                    |

#### Wastewater increases native plant growth



# Phosphorus accumulates in the topsoil





#### Nitrate leaching lower than from grazed pasture



#### Sodium leaches – soil structure not impaired



# THE POT field trial







#### Wastewater increases native plant biomass





## Weed control trial



#### Best survival and health with CombiGuard







# Lysimeters







## 2019 - 2021







# Soil and plant sampling







## Conclusions





#### Acknowledgements











Freshwater Improvement Fund