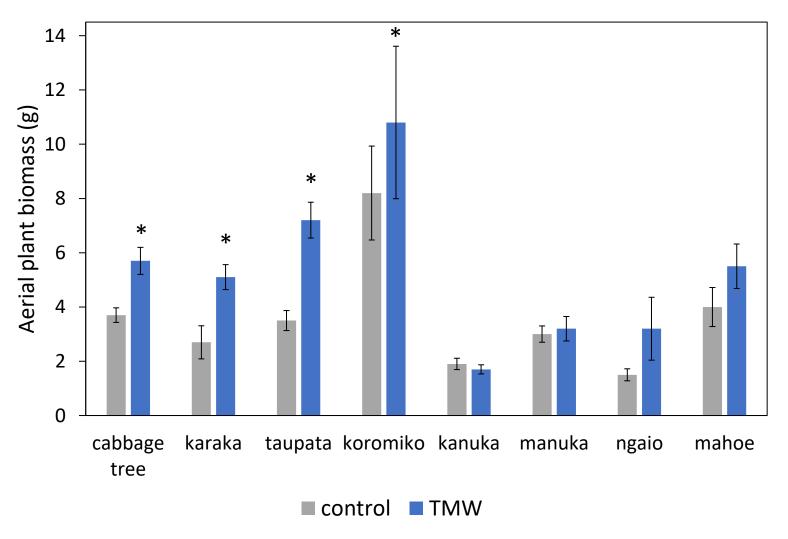

ixed vegetation

## 2015 - 2021







# Elements applied with wastewater

| Element | Application (kg/ha/yr) |
|---------|------------------------|
| N       | 200                    |
| Р       | 110                    |
| K       | 220                    |
| S       | 250                    |
| Ca      | 590                    |
| Mg      | 190                    |
| Zn      | 1.7                    |
| Cu      | 0.4                    |
| Cd      | <0.01                  |
| Na      | 950                    |

#### Wastewater increases native plant growth



# Phosphorus accumulates in the topsoil





#### Nitrate leaching lower than from grazed pasture



#### Sodium leaches – soil structure not impaired



# THE POT field trial







#### Wastewater increases native plant biomass





## Weed control trial



#### Best survival and health with CombiGuard







# Lysimeters







## 2019 - 2021







# Soil and plant sampling







## Conclusions





#### Acknowledgements











Freshwater Improvement Fund