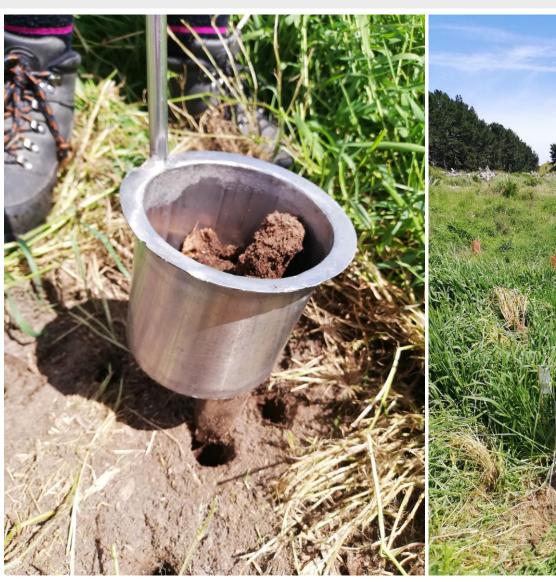

N       | 200                    |
| Р       | 110                    |
| K       | 220                    |
| S       | 250                    |
| Ca      | 590                    |
| Mg      | 190                    |
| Zn      | 1.7                    |
| Cu      | 0.4                    |
| Cd      | <0.01                  |
| Na      | 950                    |

#### Wastewater increases native plant growth



# Phosphorus accumulates in the topsoil





#### Nitrate leaching lower than from grazed pasture



#### Sodium leaches – soil structure not impaired



# THE POT field trial







#### Wastewater increases native plant biomass





## Weed control trial



#### Best survival and health with CombiGuard







# Lysimeters







## 2019 - 2021







# Soil and plant sampling







## Conclusions





#### Acknowledgements











Freshwater Improvement Fund