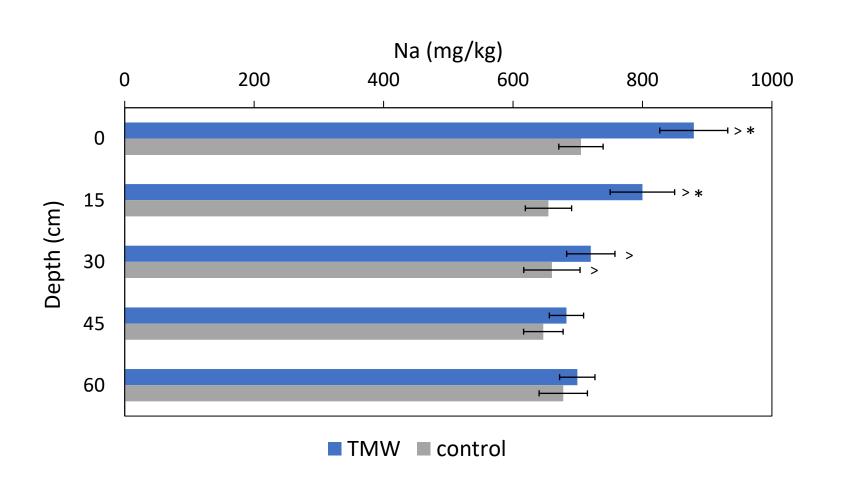

W |
| 1C | 3C | 2C |

C: control

W: TMW irrigation 1,2,3: vegetation type M: mixed vegetation

## 2015 - 2021







# Elements applied with wastewater

| Element | Application (kg/ha/yr) |
|---------|------------------------|
| N       | 200                    |
| Р       | 110                    |
| K       | 220                    |
| S       | 250                    |
| Ca      | 590                    |
| Mg      | 190                    |
| Zn      | 1.7                    |
| Cu      | 0.4                    |
| Cd      | <0.01                  |
| Na      | 950                    |

#### Wastewater increases native plant growth



# Phosphorus accumulates in the topsoil





#### Nitrate leaching lower than from grazed pasture



#### Sodium leaches – soil structure not impaired



# THE POT field trial







#### Wastewater increases native plant biomass





## Weed control trial



#### Best survival and health with CombiGuard







# Lysimeters







## 2019 - 2021







# Soil and plant sampling







## Conclusions





#### Acknowledgements











Freshwater Improvement Fund