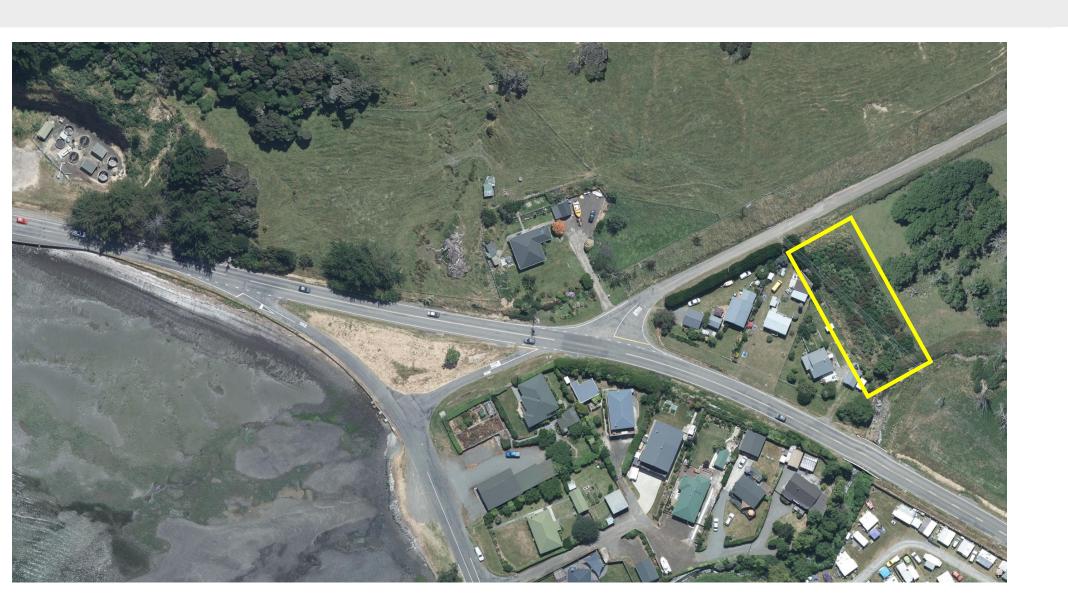

# Native vegetation?

#### Duvauchelle field trial

| МС | МС | МС |
|----|----|----|
| 3W | 2W | 1W |
| 1C | 3C | 2C |
| 2W | 3W | 1W |
| 2C | 1C | 3C |
| 1W | 2W | 3W |
| 3C | 2C | 1C |
| 3W | 2W | 1W |
| 1C | 3C | 2C |

C: control

W: TMW irrigation 1,2,3: vegetation type M: mixed vegetation

## 2015 - 2021