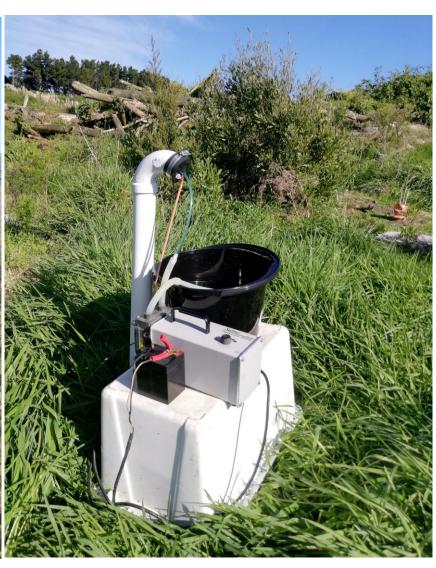

|------------------------|
| N       | 200                    |
| Р       | 110                    |
| K       | 220                    |
| S       | 250                    |
| Ca      | 590                    |
| Mg      | 190                    |
| Zn      | 1.7                    |
| Cu      | 0.4                    |
| Cd      | <0.01                  |
| Na      | 950                    |

#### Wastewater increases native plant growth



# Phosphorus accumulates in the topsoil





#### Nitrate leaching lower than from grazed pasture



#### Sodium leaches – soil structure not impaired



# THE POT field trial







#### Wastewater increases native plant biomass





## Weed control trial



#### Best survival and health with CombiGuard







# Lysimeters







## 2019 - 2021







# Soil and plant sampling







## Conclusions





#### Acknowledgements











Freshwater Improvement Fund