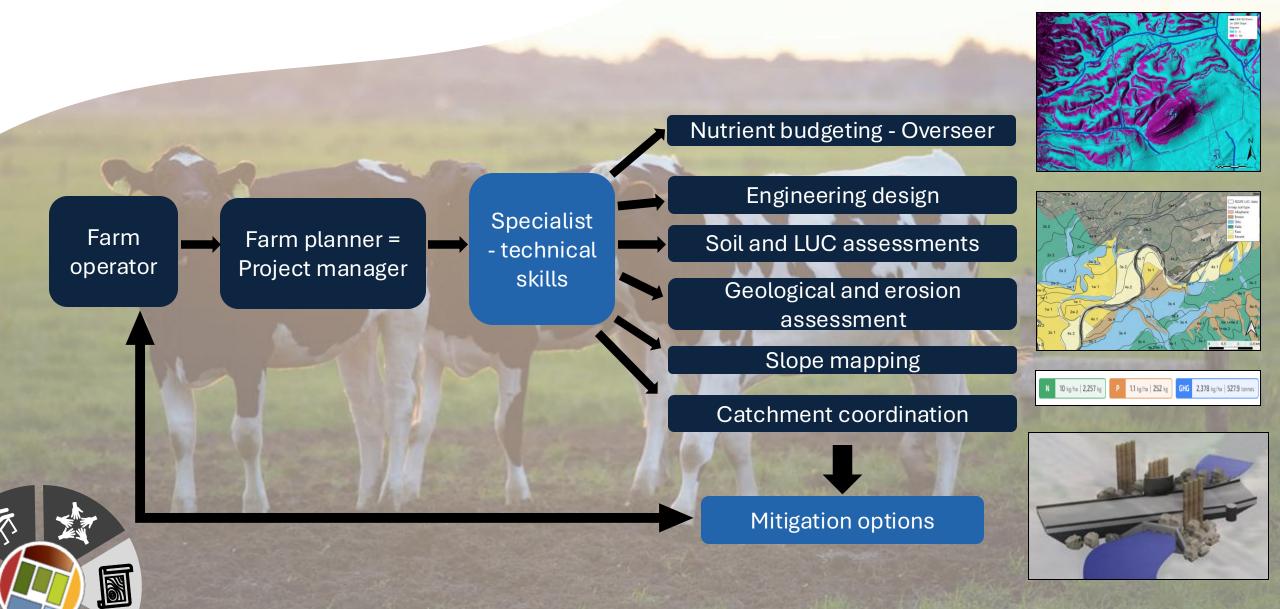

### **Farm Plans** Who is involved/who can prepare - options

Does the farmer or the farm planner have time?

What is the most efficient use of a limited budget?

Are there opportunities for FPs to be developed at a catchment level? Does the farmer/farm planner have the necessary technical skills (capacity and competency)?

Can we deliver content to the technical level anticipated? Is there consistent guidance from RC?

What is the technical content needed? Ensuring practical action plans

#### How about we work together:

- Allows the use of specialist skills
- Pulls expertise and capacity from other industries/areas