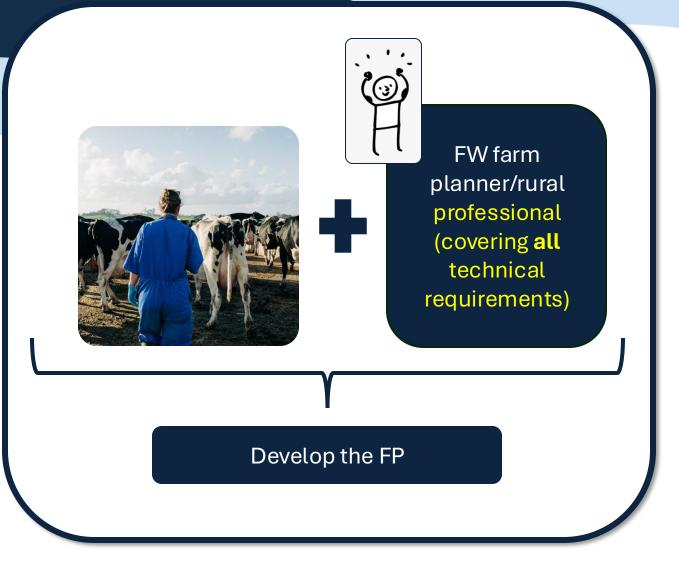

### **Farm Plans** Who is involved/who can prepare - options

### **Farm Plans** Who is involved/who can prepare - options

Does the farmer or the farm planner have time?

What is the most efficient use of a limited budget?

Are there opportunities for FPs to be developed at a catchment level? Does the farmer/farm planner have the necessary technical skills (capacity and competency)?