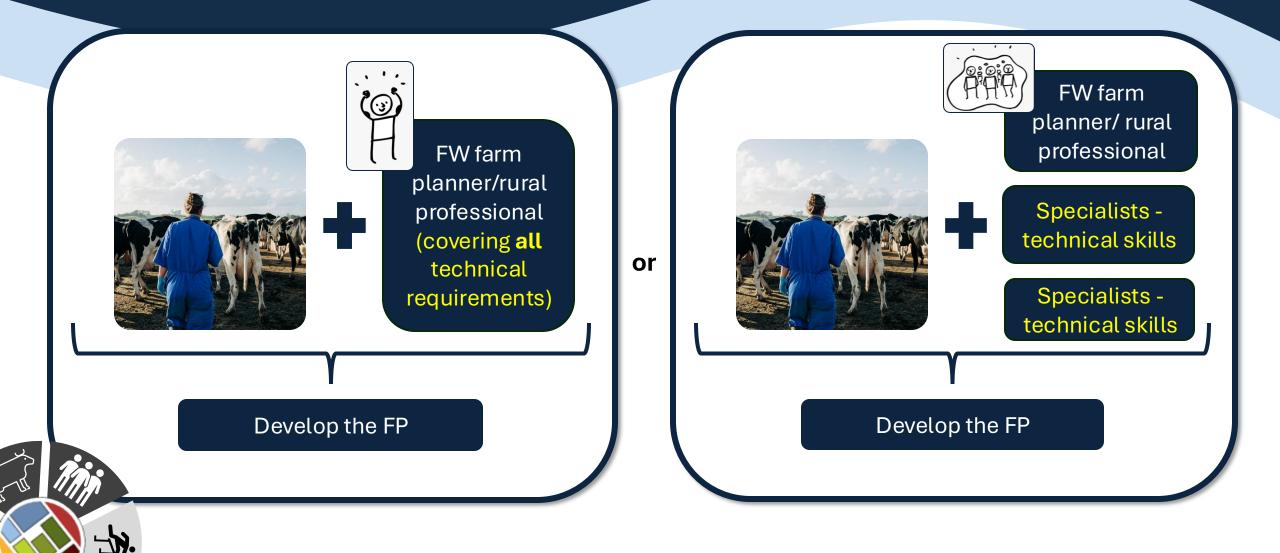

### **Farm Plans** Who is involved/who can prepare - options

### **Farm Plans** Who is involved/who can prepare - options

Does the farmer or the farm planner have time?

What is the most efficient use of a limited budget?

Are there opportunities for FPs to be developed at a catchment level? Does the farmer/farm planner have the necessary technical skills (capacity and competency)?

#### How about we work together:

- Allows the use of specialist skills
- Pulls expertise and capacity from other industries/areas